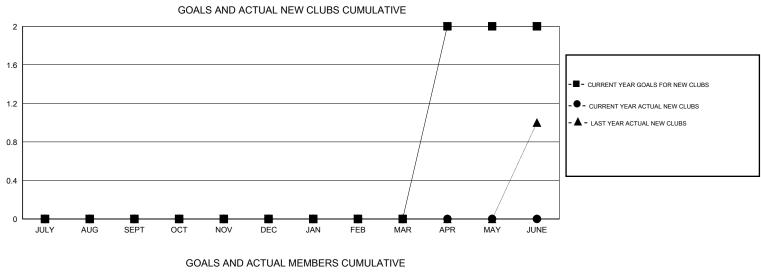

## District 413

Results as of: 1/31/2016

| GMT: Amarpreet Sembi  |                  | LOCATIO   | LOCATION ZAMBIA  |                  |                       |                    |                                     | GMT CA 6-Afi       |                  |
|-----------------------|------------------|-----------|------------------|------------------|-----------------------|--------------------|-------------------------------------|--------------------|------------------|
| Clubs                 |                  |           |                  |                  | Members               |                    |                                     |                    |                  |
| RESULTS FOR 2015-2016 |                  |           |                  |                  | RESULTS FOR 2015-2016 |                    |                                     |                    |                  |
| QUARTER               | NEW CLUB<br>GOAL | NEW CLUBS | DROPPED<br>CLUBS | NET<br>GAIN/LOSS | QUARTER               | NEW MEMBER<br>GOAL | CHARTER AND<br>NEW MEMBERS<br>ADDED | DROPPED<br>MEMBERS | NET<br>GAIN/LOSS |
| JULY/AUG/SEPT         | 0                | 0         | 1                | -1               | JULY/AUG/SEPT         | 60                 | 25                                  | 48                 | -23              |
| OCT/NOV/DEC           | 0                | 0         | 1                | -1               | OCT/NOV/DEC           | 60                 | 68                                  | 62                 | 6                |
| JAN/FEB/MAR           | 0                | 0         | 0                | 0                | JAN/FEB/MAR           | 60                 | 12                                  | 8                  | 4                |
| APR/MAY/JUNE          | 2                | 0         | 0                | 0                | APR/MAY/JUNE          | 100                | 0                                   | 0                  | 0                |