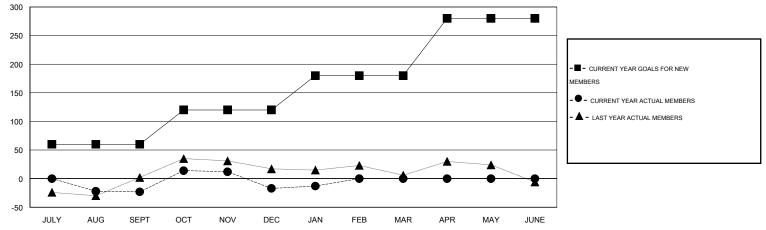

## District 413

Results as of: 1/31/2016

| GMT: Amarpreet Sembi  |                  | LOCATIO   | LOCATION ZAMBIA  |                  |                       |                    |                                     | GMT CA 6-Afi       |                  |
|-----------------------|------------------|-----------|------------------|------------------|-----------------------|--------------------|-------------------------------------|--------------------|------------------|
| Clubs                 |                  |           |                  |                  | Members               |                    |                                     |                    |                  |
| RESULTS FOR 2015-2016 |                  |           |                  |                  | RESULTS FOR 2015-2016 |                    |                                     |                    |                  |
| QUARTER               | NEW CLUB<br>GOAL | NEW CLUBS | DROPPED<br>CLUBS | NET<br>GAIN/LOSS | QUARTER               | NEW MEMBER<br>GOAL | CHARTER AND<br>NEW MEMBERS<br>ADDED | DROPPED<br>MEMBERS | NET<br>GAIN/LOSS |
| JULY/AUG/SEPT         | 0                | 0         | 1                | -1               | JULY/AUG/SEPT         | 60                 | 25                                  | 48                 | -23              |
| OCT/NOV/DEC           | 0                | 0         | 1                | -1               | OCT/NOV/DEC           | 60                 | 68                                  | 62                 | 6                |
| JAN/FEB/MAR           | 0                | 0         | 0                | 0                | JAN/FEB/MAR           | 60                 | 12                                  | 8                  | 4                |
| APR/MAY/JUNE          | 2                | 0         | 0                | 0                | APR/MAY/JUNE          | 100                | 0                                   | 0                  | 0                |